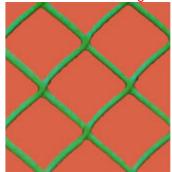

### Application:

A light weight, non-corrosive, diamond pattern mesh with a pleasing appearance for garden/outdoor applications. Easy to install, economical and environment friendly.