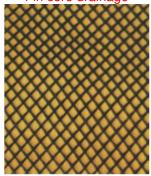

# **Netlon Applications**

## Pathway fencing

Chain Link Fencing



### Application:

A light weight, non-corrosive, diamond pattern mesh with a pleasing appearance for garden/outdoor applications. Easy to install, economical and environment friendly.





#### Application:

Used to facilitate flow of along flow channels.





#### Application:

A light weight, non-corrosive, hexagonal mesh with aesthetic appeal for garden, outdoor applications. Attractive pattern, easy to install and environment friendly.

Ashok Hardware and Allied Products is the official distributor in Chennai for the Netlon Products.

For more details, contact: +91 44 2535 4958 | +91 44 2535 8067 | +91 98400 45353